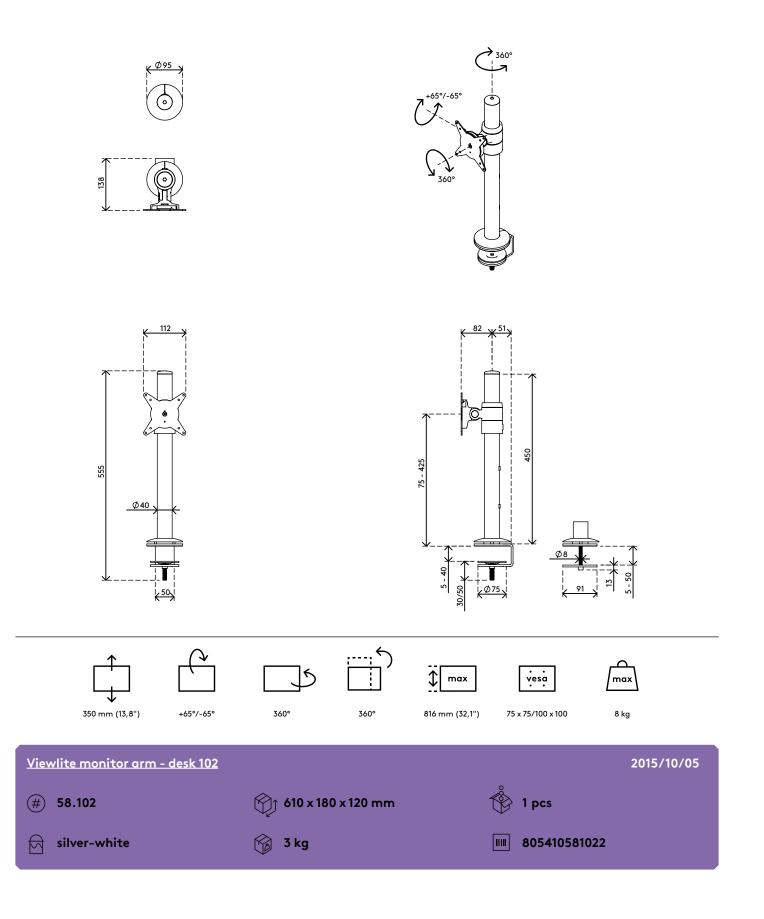

## 58.102 Viewlite monitor arm – desk 102

The proximity of monitor and pole makes this is an ideal, compact POS (Point Of Sale) solution. Stepless height adjustment lets each user find their own optimal ergonomic position. Cables are easily hidden in the aluminium pole to create a tidy, professional impression.

- Static height adjustment range of 350 mm
- Fixed depth
- Integrated cable management
- Main components made of aluminium
- 40% of aluminium content is already recycled
- VESA MIS-D 75 x 75/100 x 100 mm compatible
- Rotate 360°, tilt +65°/-65°, swivel 360°
- Weight capacity max. 8 kg per monitor
- Comes with a desk clamp mount and bolt-through desk mount

- Suitable for a desktop thickness of 5 up to 40 (clamp) or 50 mm (bolt through)
- Monitor size limit: height 816 mm
- Fitted with a practical quick-release VESA system
- Monitor rotation lock can be enabled