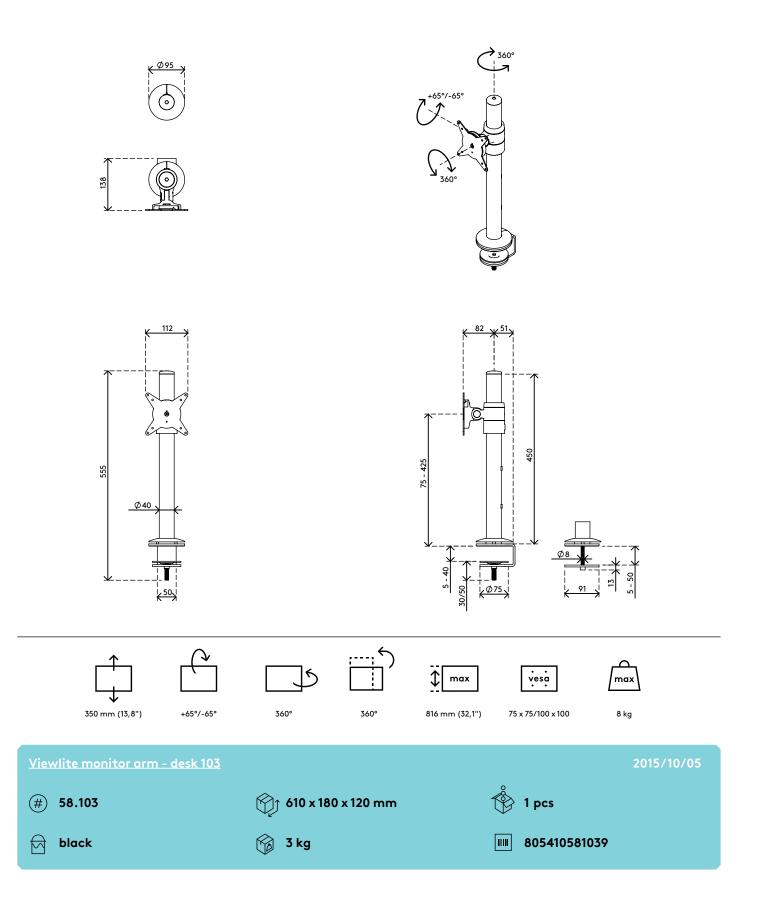

## 58.103 **Viewlite monitor arm – desk 103**

The proximity of monitor and pole makes this is an ideal, compact POS (Point Of Sale) solution. Stepless height adjustment lets each user find their own optimal ergonomic position. Cables are easily hidden in the aluminium pole to create a tidy, professional impression.

- Static height adjustment range of 350 mm
- Fixed depth
- Integrated cable management
- Main components made of aluminium
- 40% of aluminium content is already recycled
- VESA MIS-D 75 x 75/100 x 100 mm compatible
- Rotate 360°, tilt +65°/-65°, swivel 360°
- Weight capacity max. 8 kg per monitor
- Comes with a desk clamp mount and bolt-through desk mount

- Suitable for a desktop thickness of 5 up to 40 (clamp) or 50 mm (bolt through)
- Monitor size limit: height 816 mm
- Fitted with a practical quick-release VESA system
- Monitor rotation lock can be enabled