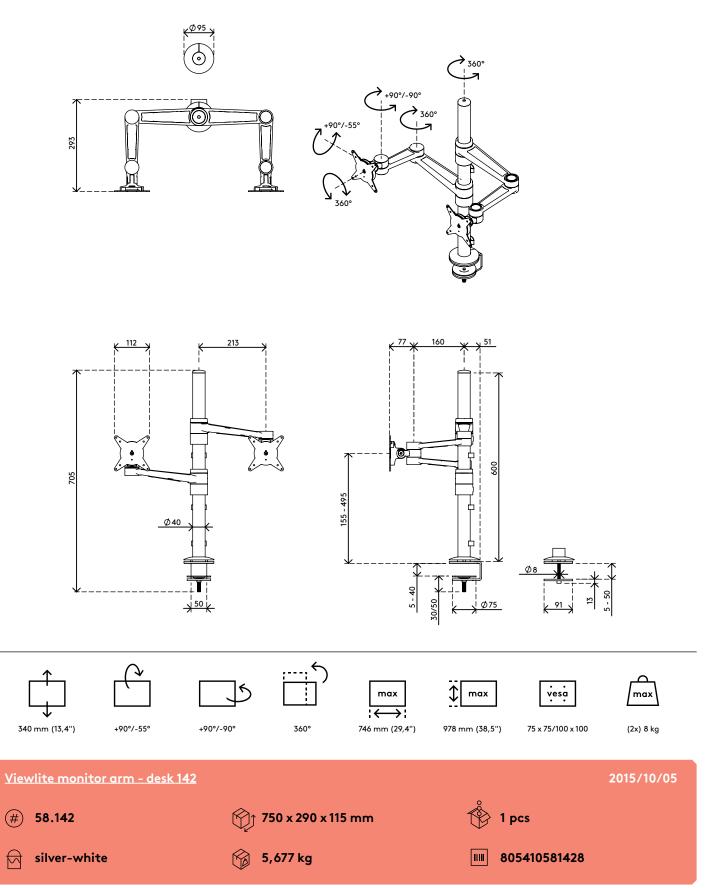

## 58.142 Viewlite monitor arm – desk 142

Designed for dual monitor applications. With the arm heights individually adjustable, you can align your monitors perfectly, even if they're different sizes or weights. With its four extensions you can also adjust each monitor independently and even make a face-toface setup.

- Static height adjustment range of 340 mm
- Independent depth adjustment
- Integrated cable management
- Main components made of aluminium
- 40% of aluminium content is already recycled
- VESA MIS-D 75 x 75/100 x 100 mm compatible
- Rotate 360°, tilt +90°/-55°, swivel 360°
- Weight capacity max. 8 kg per monitor
- Comes with a desk clamp mount and bolt-through desk mount

- Suitable for a desktop thickness of 5 up to 40 (clamp) or 50 mm (bolt through)
- Monitor size limit: width 746 height 978 mm
- Fitted with a practical quick-release VESA system
- Monitor rotation lock can be enabled