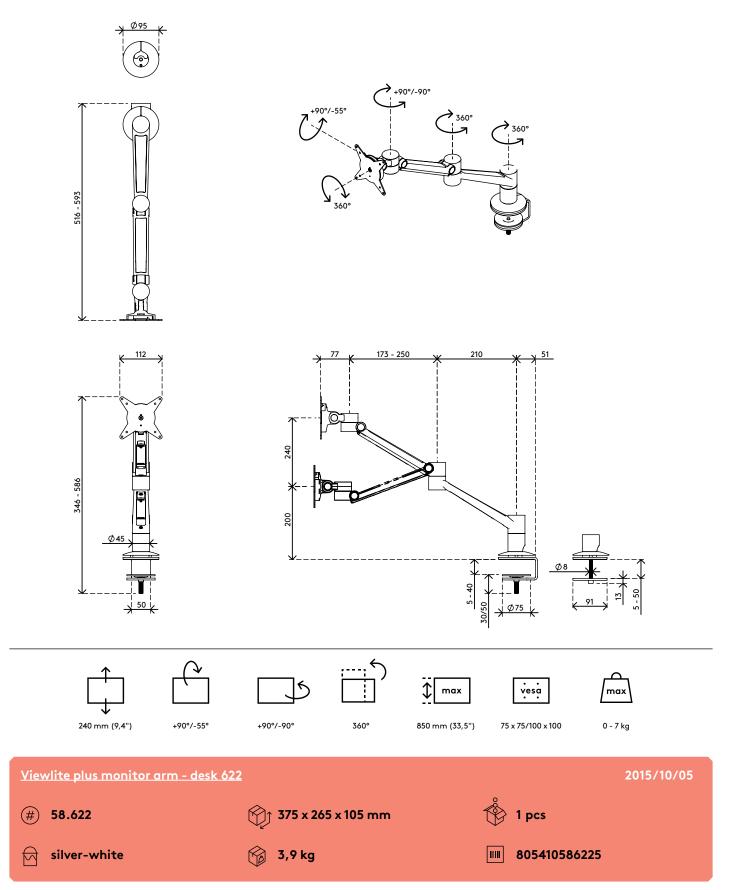

- Dynamic height adjustment range of 240 mm
- Independent depth adjustment
- Integrated cable management
- Main components made of aluminium
- 40% of aluminium content is already recycled
- VESA MIS-D 75 x 75/100 x 100 mm compatible
- Rotate 360°, tilt +90°/-55°, swivel 360°
- Weight capacity min. 0 kg max. 7 kg per monitor
- Comes with a desk clamp mount and bolt-through desk mount

- Suitable for a desktop thickness of 5 up to 40 (clamp) or 50 mm (bolt through)
- Monitor size limit: height 850 mm
- Fitted with a practical quick-release VESA system
- Monitor rotation lock can be enabled
- Swivel limiter pre-set to +90°/-90° (can be disabled)