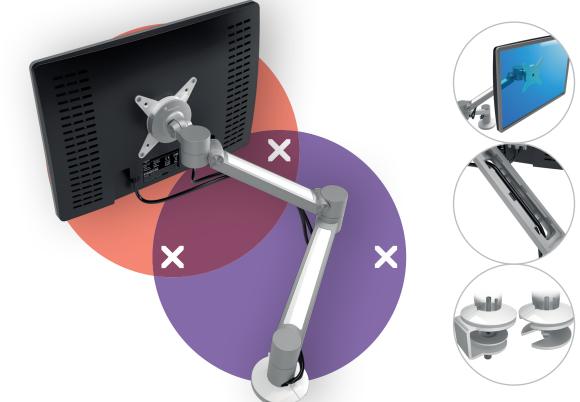

## 58.622 Viewlite plus monitor arm – desk 622

Perfect for hot desking or collaborative working. It's easy to use and with the swivel limiter, which reduces the chance of bumping into walls or desks, you can locate it pretty well anywhere. Cables are easily hidden in the arm's aluminium extensions to create a tidy, professional impression.

- Suitable for a desktop thickness of 5 up to 40 (clamp) or 50 mm (bolt through)
- Monitor size limit: height 850 mm
- Fitted with a practical quick-release VESA system
- Monitor rotation lock can be enabled
- Swivel limiter pre-set to +90°/-90° (can be disabled)