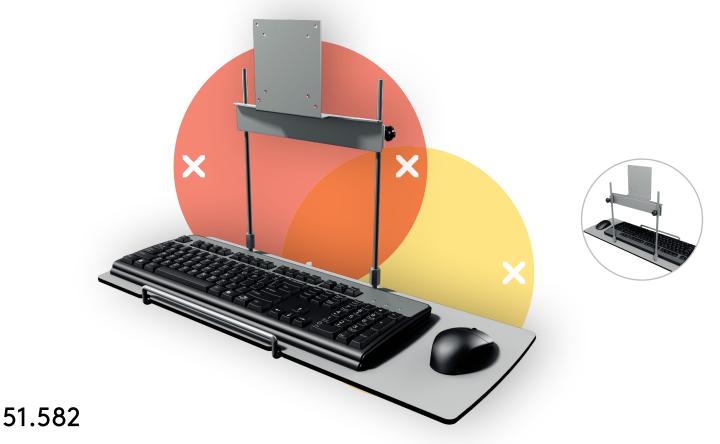

## Viewmate keyboard & mouse platform - option 582

This product creates a floating work platform which can be mounted between monitor and monitor arm. Ideal for wall-mounted monitor arms and workplaces with a clean desk policy.

- Height adjustment range of 230 mm
- VESA MIS-D 75 x 75/100 x 100 mm compatible
- Ideal for compact information entry stations
- Creates a platform for using both input devices
- Saves valuable desk space
- Assists a clean desk policy
- Fitted between VESA mounts of monitor arm and monitor