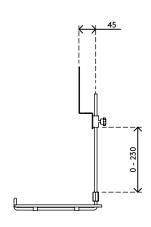

## Viewmate keyboard & mouse platform - option 582

This product creates a floating work platform which can be mounted between monitor and monitor arm. Ideal for wall-mounted monitor arms and workplaces with a clean desk policy.

- Height adjustment range of 230 mm
- VESA MIS-D 75 x 75/100 x 100 mm compatible
- Ideal for compact information entry stations
- Creates a platform for using both input devices
- Saves valuable desk space
- Assists a clean desk policy
- Fitted between VESA mounts of monitor arm and monitor