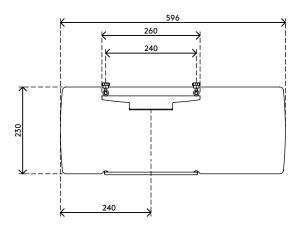

- Height adjustment range of 230 mm
- VESA MIS-D 75 x 75/100 x 100 mm compatible
- Ideal for compact information entry stations
- Creates a platform for using both input devices
- Saves valuable desk space
- Assists a clean desk policy
- Fitted between VESA mounts of monitor arm and monitor

## viewmate X

75 x 75/100 x 100

1,5 kg

Viewmate keyboard & mouse platform - option 582

2015/10/05

51.582

↑ 625 x 320 x 130 mm

1 pcs