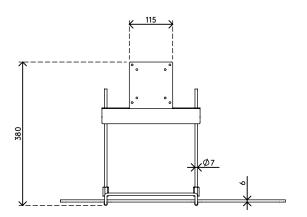

- Height adjustment range of 230 mm
- VESA MIS-D 75 x 75/100 x 100 mm compatible
- Ideal for compact information entry stations
- Creates a platform for using both input devices
- Saves valuable desk space
- Assists a clean desk policy
- Fitted between VESA mounts of monitor arm and monitor

## viewmate X

75 x 75/100 x 100

1,5 kg

Viewmate keyboard & mouse platform - option 582

2015/10/05

51.582

↑ 625 x 320 x 130 mm

1 pcs