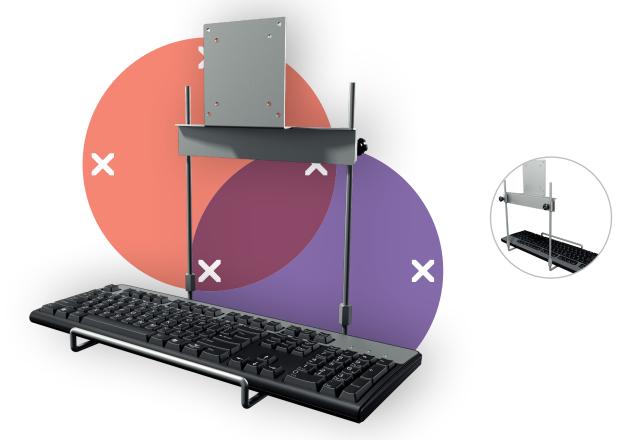

## Viewmate keyboard holder - option 592

The keyboard holder can store a keyboard when it's not in use. Mounted between monitor and monitor arm, it floats above a desk. Ideal for workplaces with a clean desk policy.

• Height adjustment range of 230 mm

51.592

- VESA MIS-D 75 x 75/100 x 100 mm compatible
- Ideal for compact information entry stations
- Assists a clean desk policy by holding a keyboard when not in use
- Fitted between VESA mounts of monitor arm and monitor