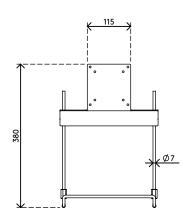

• Height adjustment range of 230 mm

51.592

- VESA MIS-D 75 x 75/100 x 100 mm compatible
- Ideal for compact information entry stations
- Assists a clean desk policy by holding a keyboard when not in use
- Fitted between VESA mounts of monitor arm and monitor

## viewmate X

75 x 75/100 x 100

1,5 kg

Viewmate keyboard holder - option 592

2015/10/05

51.592

)↑ 325 x 270 x 75 mm

1 ncs