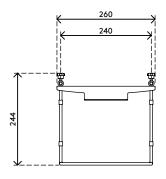

## viewmate X

75 x 75/100 x 100

1,5 kg

Viewmate keyboard holder - option 592

2015/10/05

51.592

)↑ 325 x 270 x 75 mm

1 ncs