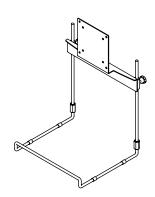

## Viewmate keyboard holder - option 592

The keyboard holder can store a keyboard when it's not in use. Mounted between monitor and monitor arm, it floats above a desk. Ideal for workplaces with a clean desk policy.

• Height adjustment range of 230 mm

51.592

- VESA MIS-D 75 x 75/100 x 100 mm compatible
- Ideal for compact information entry stations
- Assists a clean desk policy by holding a keyboard when not in use
- Fitted between VESA mounts of monitor arm and monitor