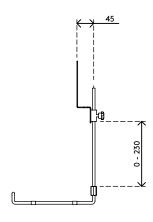

• Height adjustment range of 230 mm

51.592

- VESA MIS-D 75 x 75/100 x 100 mm compatible
- Ideal for compact information entry stations
- Assists a clean desk policy by holding a keyboard when not in use
- Fitted between VESA mounts of monitor arm and monitor