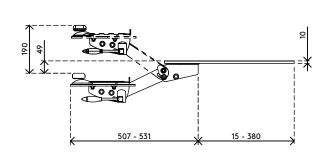

## Addit keyboard & mouse platform - adjustable 513

An articulating keyboard and mouse platform that is adjustable in height, depth and angle. The platform is suitable for most keyboards and has a padded wrist rest. It can slide out of view under your desktop and slide back out again across a 365 mm range.

- Low profile
- Suitable for most keyboards
- With mouse platform
- With padded wrist/palm rests
- Can be stored completely underneath the desk
- Tilt +30°/-30°, swivel 360°, pull-out 365 mm

Addit keyboard & mouse platform - adjustable 513