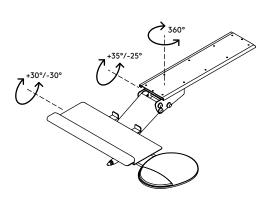

## Addit keyboard & mouse platform - adjustable 513

An articulating keyboard and mouse platform that is adjustable in height, depth and angle. The platform is suitable for most keyboards and has a padded wrist rest. It can slide out of view under your desktop and slide back out again across a 365 mm range.

- Low profile
- Suitable for most keyboards
- With mouse platform
- With padded wrist/palm rests
- Can be stored completely underneath the desk
- Tilt +30°/-30°, swivel 360°, pull-out 365 mm

Addit keyboard & mouse platform - adjustable 513