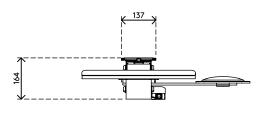

## Addit keyboard & mouse platform - adjustable 513

An articulating keyboard and mouse platform that is adjustable in height, depth and angle. The platform is suitable for most keyboards and has a padded wrist rest. It can slide out of view under your desktop and slide back out again across a 365 mm range.

- Low profile
- Suitable for most keyboards
- With mouse platform
- With padded wrist/palm rests
- Can be stored completely underneath the desk
- Tilt +30°/-30°, swivel 360°, pull-out 365 mm

Addit keyboard & mouse platform - adjustable 513