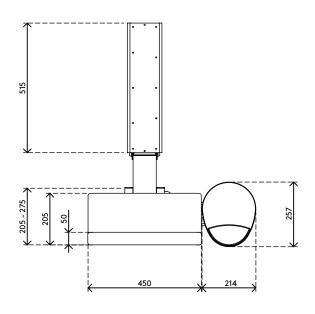

## Addit keyboard & mouse platform - adjustable 513

An articulating keyboard and mouse platform that is adjustable in height, depth and angle. The platform is suitable for most keyboards and has a padded wrist rest. It can slide out of view under your desktop and slide back out again across a 365 mm range.

- Low profile
- Suitable for most keyboards
- With mouse platform
- With padded wrist/palm rests
- Can be stored completely underneath the desk
- Tilt +30°/-30°, swivel 360°, pull-out 365 mm

Addit keyboard & mouse platform - adjustable 513

2015/10/05

97.513

540 x 250 x 240 mm

1 ncs

black

9,6 kg

IIII

805410975135