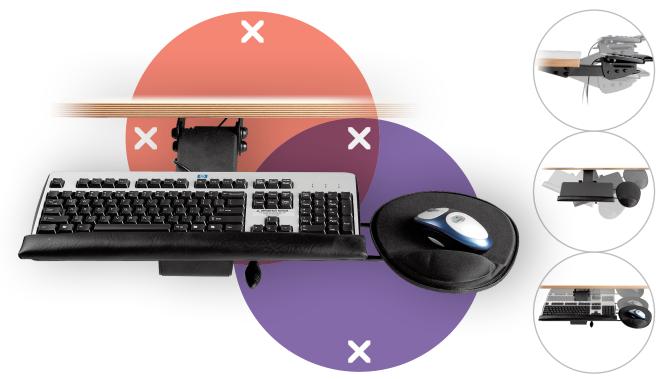

## Addit keyboard & mouse platform - adjustable 513

An articulating keyboard and mouse platform that is adjustable in height, depth and angle. The platform is suitable for most keyboards and has a padded wrist rest. It can slide out of view under your desktop and slide back out again across a 365 mm range.

- Low profile
- Suitable for most keyboards
- With mouse platform
- With padded wrist/palm rests
- Can be stored completely underneath the desk
- Tilt +30°/-30°, swivel 360°, pull-out 365 mm

Addit keyboard & mouse platform - adjustable 513