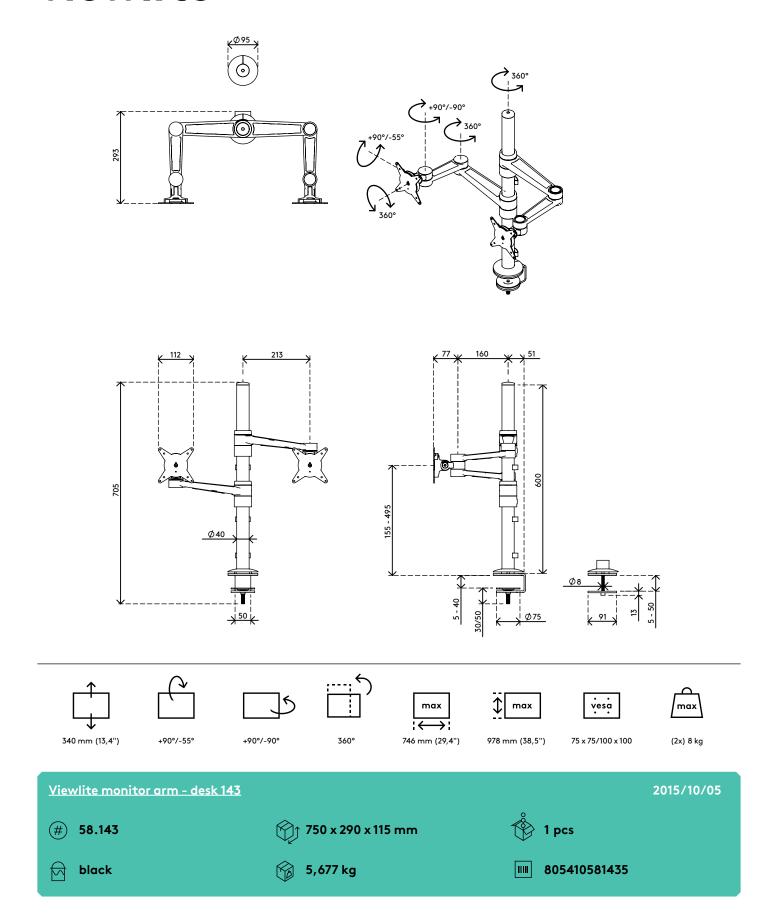

58.143

## Viewlite monitor arm - desk 143

Designed for dual monitor applications. With the arm heights individually adjustable, you can align your monitors perfectly, even if they're different sizes or weights. With its four extensions you can also adjust each monitor independently and even make a face-to-face setup.

- Static height adjustment range of 340 mm
- Independent depth adjustment
- Integrated cable management
- Main components made of aluminium
- 40% of aluminium content is already recycled
- VESA MIS-D 75 x 75/100 x 100 mm compatible
- Rotate 360°, tilt +90°/-55°, swivel 360°
- Weight capacity max. 8 kg per monitor
- Comes with a desk clamp mount and bolt-through desk mount
- Suitable for a desktop thickness of 5 up to 40 (clamp) or 50 mm (bolt through)
- Monitor size limit: width 746 height 978 mm
- Fitted with a practical quick-release VESA system
- Monitor rotation lock can be enabled