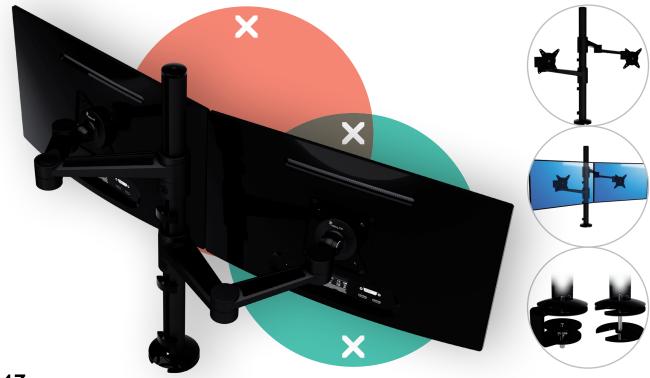

## Viewlite monitor arm - desk 143

Designed for dual monitor applications. With the arm heights individually adjustable, you can align your monitors perfectly, even if they're different sizes or weights. With its four extensions you can also adjust each monitor independently and even make a face-to-face setup.